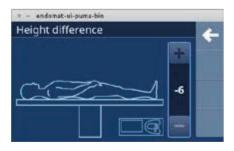

## ✓ Intuitive user interface with height difference functionality

Independent, flexible and free positioning on the tower possible thanks to height difference functionality