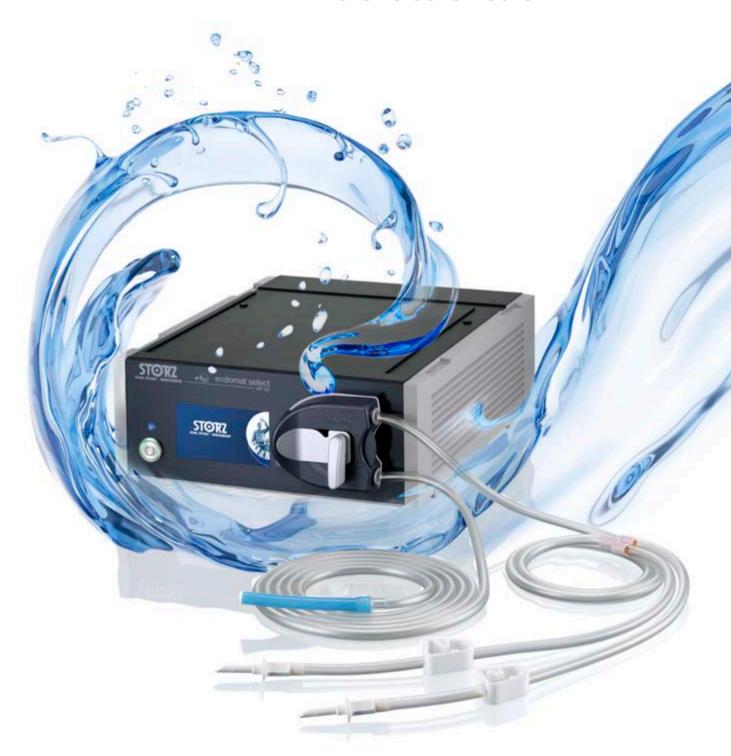

# **ENDOMAT® SELECT**

UP220

The Choice is Yours

Discover the **Highlights** of the ENDOMAT® SELECT:

#### √ One-handed control

User-friendly application thanks to easy-to-insert cassette tubing set