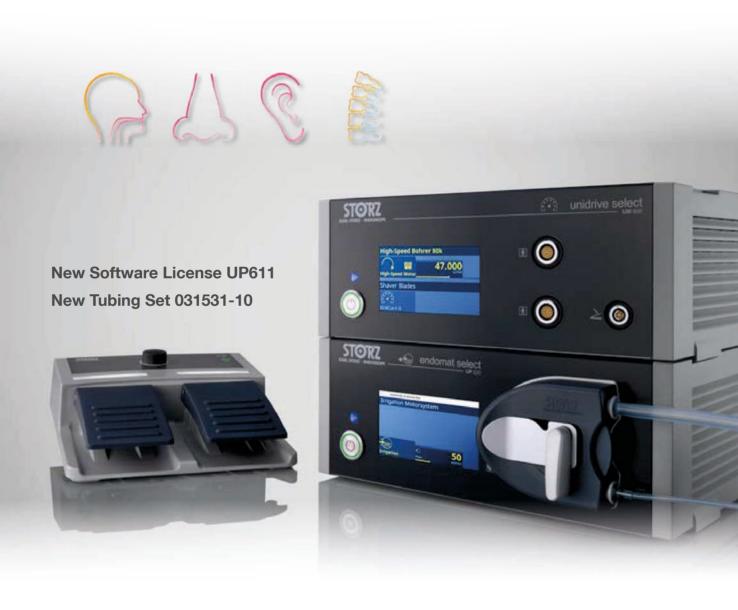

## ✓ Design

New KARL STORZ unit design with glass front and touch screen

## √ Coordinated with the UNIDRIVE® SELECT system

Thanks to the new KS HIVE® communication standard, the irrigation cycle of the ENDOMAT® SELECT is automatically initiated when the UNIDRIVE® SELECT is active. This provides a system that features an inter-coordinated system pump and motor unit for ENT, neurosurgery and spine surgery.